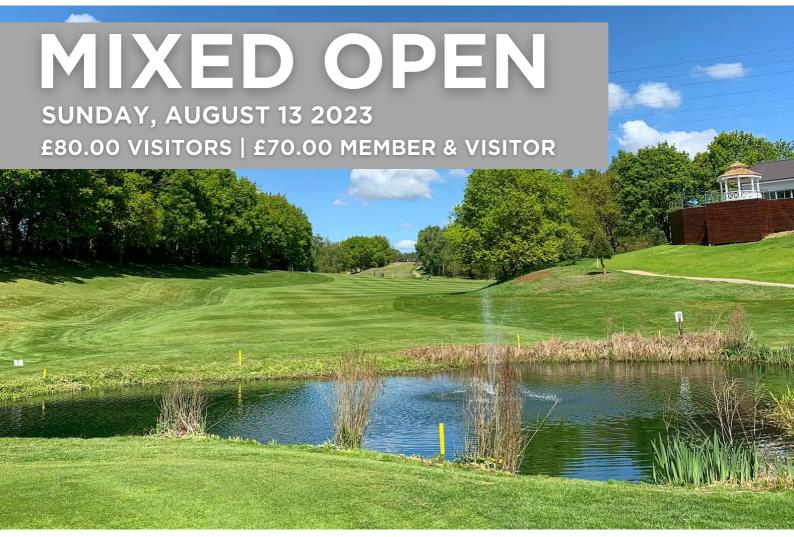

## BETTERBALL PAIRS STABLEFORD

£80.00 VISITING PAIR £70.00 MEMBER & VISITOR PAIR

PRIZES FOR
TOP 4, BEST FRONT 9, BEST BACK 9, NEAREST THE PINS

MAXIMUM HANDICAP INDEX MEN 24.0, LADIES 36.0
PLAYERS WITH HIGHER HANDICAP INDEXES MAY PLAY BUT MUST PLAY OFF THE MAXIMUM HANDICAP

COFFEE ON ARRIVAL

2 COURSE CARVERY FOLLOWED BY COFFEE

CLOSING DATE 30TH JULY 2023
PLEASE FIND ENTRY FORM OVERLEAF

Chris Ingram - Mixed Open Bawburgh Golf Club Marlingford Road, Bawburgh NR9 3LU

| ■ Player 1 Information                        |    |                |   |  |
|-----------------------------------------------|----|----------------|---|--|
| Full Name :                                   |    |                |   |  |
| Email Address :                               |    |                |   |  |
| Address :                                     |    |                |   |  |
| Home Club :                                   |    | CDH ID         | : |  |
| Phone Number :                                |    | Handicap Index |   |  |
| ■ Player 2 Information                        |    |                |   |  |
| Full Name :                                   |    |                |   |  |
| Email Address :                               |    |                |   |  |
| Address :                                     |    |                |   |  |
| Home Club :                                   |    | CDH ID         | : |  |
| Phone Number :                                |    | Handicap Index |   |  |
|                                               |    |                |   |  |
| ■ Further Informati                           | on |                |   |  |
| Please note any special dietary requirements: |    |                |   |  |
| We would like our playing partners to be:     |    |                |   |  |
|                                               |    |                |   |  |