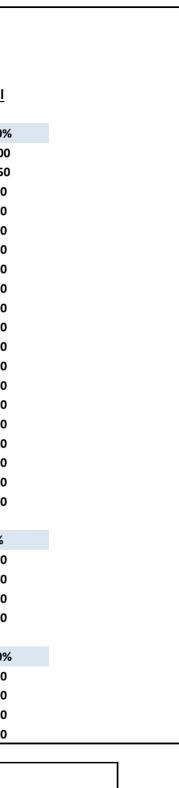

|               | Pairs Competition - 2 Divisions (evenly divided based upon playing handicap) - Entry Fee £3.50 - Payout 80% |                  |            |            |            |            |            |         |
|---------------|-------------------------------------------------------------------------------------------------------------|------------------|------------|------------|------------|------------|------------|---------|
| No of Entries | Average Fee                                                                                                 | <u>80% x Fee</u> | Per Person | <u>1st</u> | <u>2nd</u> | <u>3rd</u> | <u>4th</u> | Total   |
|               |                                                                                                             |                  |            | 37.50%     | 27.50%     | 20.00%     | 15.00%     | 100.00% |
| 148 - 152     | £525.00                                                                                                     | £420.00          | £105.00    | £39.4      | £28.9      | £21.0      | £15.8      | £105.00 |
| 143 - 147     | £507.50                                                                                                     | £406.00          | £101.50    | £38.1      | £27.9      | £20.3      | £15.2      | £101.50 |
| 138 - 142     | £490.00                                                                                                     | £392.00          | £98.00     | £36.8      | £27.0      | £19.6      | £14.7      | £98.00  |
| 133 - 137     | £472.50                                                                                                     | £378.00          | £94.50     | £35.4      | £26.0      | £18.9      | £14.2      | £94.50  |
| 128 - 132     | £455.00                                                                                                     | £364.00          | £91.00     | £34.1      | £25.0      | £18.2      | £13.7      | £91.00  |
| 123 - 127     | £437.50                                                                                                     | £350.00          | £87.50     | £32.8      | £24.1      | £17.5      | £13.1      | £87.50  |
| 118 - 122     | £420.00                                                                                                     | £336.00          | £84.00     | £31.5      | £23.1      | £16.8      | £12.6      | £84.00  |
| 113 - 117     | £402.50                                                                                                     | £322.00          | £80.50     | £30.2      | £22.1      | £16.1      | £12.1      | £80.50  |
| 108 - 112     | £385.00                                                                                                     | £308.00          | £77.00     | £28.9      | £21.2      | £15.4      | £11.6      | £77.00  |
| 103 - 107     | £367.50                                                                                                     | £294.00          | £73.50     | £27.6      | £20.2      | £14.7      | £11.0      | £73.50  |
| 98 -102       | £350.00                                                                                                     | £280.00          | £70.00     | £26.3      | £19.3      | £14.0      | £10.5      | £70.00  |
| 93 - 97       | £332.50                                                                                                     | £266.00          | £66.50     | £24.9      | £18.3      | £13.3      | £10.0      | £66.50  |
| 88 - 92       | £315.00                                                                                                     | £252.00          | £63.00     | £23.6      | £17.3      | £12.6      | £9.5       | £63.00  |
| 83 - 87       | £297.50                                                                                                     | £238.00          | £59.50     | £22.3      | £16.4      | £11.9      | £8.9       | £59.50  |
| 78 - 82       | £280.00                                                                                                     | £224.00          | £56.00     | £21.0      | £15.4      | £11.2      | £8.4       | £56.00  |
| 73 - 77       | £262.50                                                                                                     | £210.00          | £52.50     | £19.7      | £14.4      | £10.5      | £7.9       | £52.50  |
| 68 - 72       | £245.00                                                                                                     | £196.00          | £49.00     | £18.4      | £13.5      | £9.8       | £7.4       | £49.00  |
| 63 - 67       | £227.50                                                                                                     | £182.00          | £45.50     | £17.1      | £12.5      | £9.1       | £6.8       | £45.50  |
| 58 - 62       | £210.00                                                                                                     | £168.00          | £42.00     | £15.8      | £11.6      | £8.4       | £6.3       | £42.00  |
|               |                                                                                                             |                  |            | 50.00%     | 30.00%     | 20.00%     |            | 100%    |
| 53 - 57       | £192.50                                                                                                     | £154.00          | £38.50     | £19.3      | £11.6      | £7.7       | n/a        | £38.50  |
| 48 - 52       | £175.00                                                                                                     | £140.00          | £35.00     | £17.5      | £10.5      | £7.0       | n/a        | £35.00  |
| 43 - 47       | £157.50                                                                                                     | £126.00          | £31.50     | £15.8      | £9.5       | £6.3       | n/a        | £31.50  |
| 38 - 42       | £140.00                                                                                                     | £112.00          | £28.00     | £14.0      | £8.4       | £5.6       | n/a        | £28.00  |
|               |                                                                                                             |                  |            | 60.00%     | 40.00%     |            |            | 100.00% |
| 33 - 37       | £122.50                                                                                                     | £98.00           | £24.50     | £14.7      | £9.8       | n/a        | n/a        | £24.50  |
| 28 - 32       | £105.00                                                                                                     | £84.00           | £21.00     | £12.6      | £8.4       | n/a        | n/a        | £21.00  |
| 23 - 27       | £87.50                                                                                                      | £70.00           | £17.50     | £10.5      | £7.0       | n/a        | n/a        | £17.50  |
| 18 - 22       | £70.00                                                                                                      | £56.00           | £14.00     | £8.4       | £5.6       | n/a        | n/a        | £14.00  |

## **Bawburgh Golf Club - Mens Section - Competition Vouchers**

If only 1 player, the value of the remaining voucher to be retained by the Men's Section

Winners of MBS pairs, May stableford pairs & Secretaries trophy will receive an additional £10 each.

Under 18 entries then competition is cancelled and money refunded but BGC may continue for 17 or less players with payout up to 100% - MSC not involved.

Over 18 entries, no refunds allowed unless competition is called off (eg bad weather) by BGC or MSC.